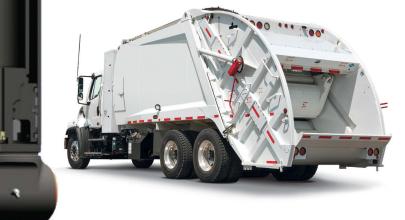

## **Eject Cylinder** For Rear loaders

 Cross-over relief protection to protect against intensification

- High-Tech seal configuration
- Best protection against corrosion
- Intensive protection against abrasion
- Reduced weight and faster cycle times
- Chrome free

# Slide and Sweep Cylinder

For Rear loaders

- Patented M2 tool steel positive contact shaver
- Nitration provides the best protection against corrosion and abrasion
- Improved gland design
- Conical bushing on both ends of the cylinder
- Tighter tolerance for better sideload support